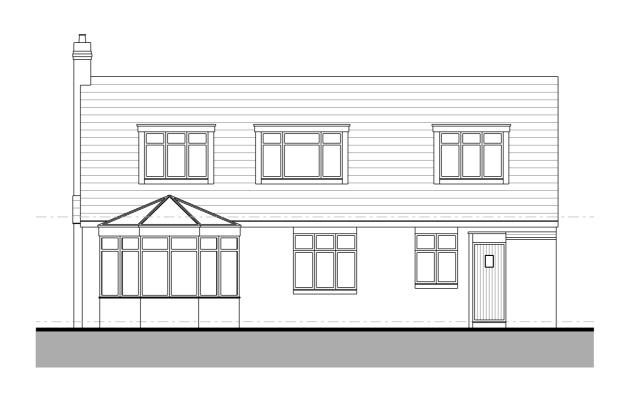

| FITZ                           | ZARCHITECTS                                                      | 6 Pier Point, Marine Walk, Sunderland, SR6 0PP<br>+44 (0)191 563 7025 |                          |             |                       |  | Revision: |   |                                      | Royal Institute of British Architects Chartered Practice                                 |
|--------------------------------|------------------------------------------------------------------|-----------------------------------------------------------------------|--------------------------|-------------|-----------------------|--|-----------|---|--------------------------------------|------------------------------------------------------------------------------------------|
| –                              |                                                                  |                                                                       | www.fitzarchitects.co.uk |             |                       |  |           |   | Copyright of Fitz Architects Limited |                                                                                          |
| Project:<br>Drawing:<br>Stage: | 19 West Meadows Road, Cleadon Village<br>Existing east elevation | Project no:                                                           | 1552                     | Drawing no: | AL (00) 0122          |  |           | : | :                                    | Do not scale from drawing.  Dimensions are to masonry / studwork openings (not plaster). |
|                                | Planning                                                         | Date:                                                                 | June 2022                | Scale:      | 1:100 @ A3, 1:50 @ A1 |  |           |   |                                      | This should be 50mm                                                                      |